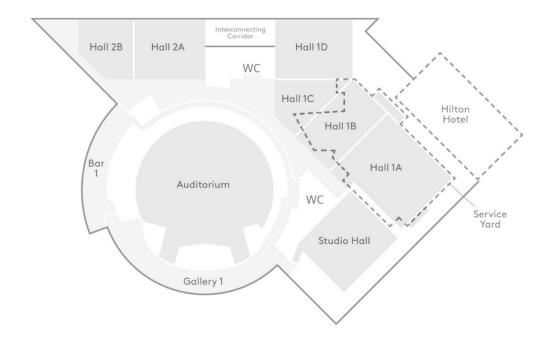

## ICC Level 1

**Riverside Foyer** Registration, Cosplay Registration (aka Reception) Programme and Special Displays

WC includes accessible stalls and changing facilities, featuring equipment such as hoists, adult-sized changing benches, and space for carers

Hall 1A Programme Hall 1B Dealers

Hall 1C and 1D Art show, exhibitions,

programme and cash bar

Hilton Hotel Connection to the Hilton Hotel (from Hall 1A)

All WCs include an accessible stall